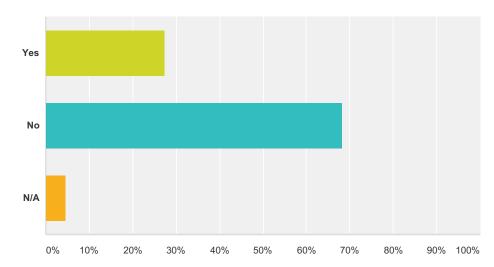

### Q3 Do you feel you are well informed regarding this project?

Answered: 44 Skipped: 1

| Answer Choices | Responses |    |
|----------------|-----------|----|
| Yes            | 27.27%    | 12 |
| No             | 68.18%    | 30 |
| N/A            | 4.55%     | 2  |
| Total          |           | 44 |