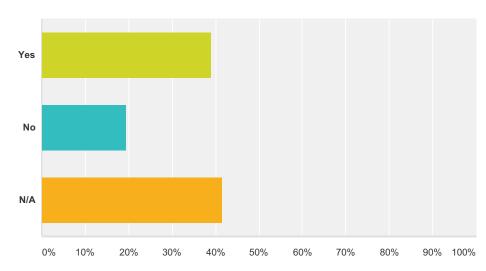

### Q6 Were you aware that the construction would impact your business?

| Answer Choices | Responses         |
|----------------|-------------------|
| Yes            | <b>39.02%</b> 16  |
| No             | <b>19.51%</b> 8   |
| N/A            | <b>41.46</b> % 17 |
| Total          | 41                |