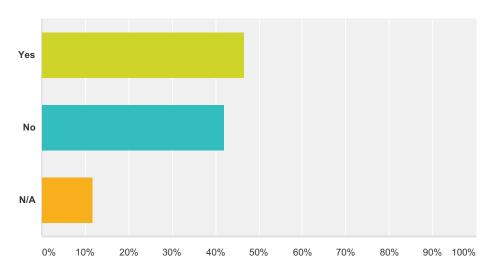

### Q3 Do you feel you are well informed regarding this project?

Answered: 44 Skipped: 1

| Answer Choices | Responses |    |
|----------------|-----------|----|
| Yes            | 27.27%    | 12 |
| No             | 68.18%    | 30 |
| N/A            | 4.55%     | 2  |
| Total          |           | 44 |