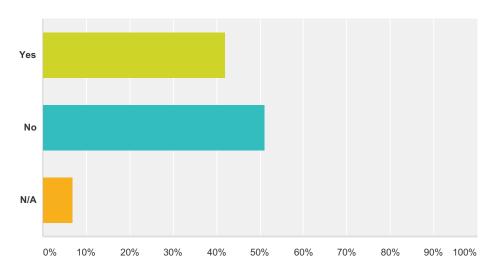

### Q3 Do you feel you are well informed regarding this project?

Answered: 44 Skipped: 1

| Answer Choices | Responses |    |
|----------------|-----------|----|
| Yes            | 27.27%    | 12 |
| No             | 68.18%    | 30 |
| N/A            | 4.55%     | 2  |
| Total          |           | 44 |