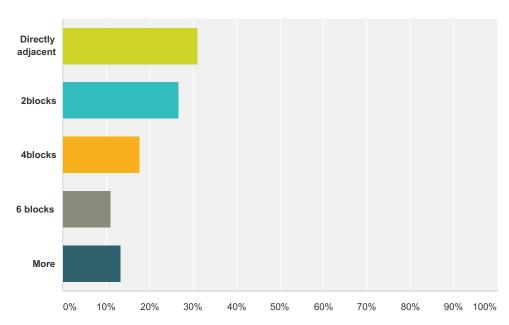

### Q2 Where is your business located in relation to this project?

Answered: 45 Skipped: 0

| Answer Choices    | Responses        |
|-------------------|------------------|
| Directly adjacent | <b>31.11%</b> 14 |
| 2blocks           | <b>26.67%</b> 12 |
| 4blocks           | 17.78%           |
| 6 blocks          | 11.11% 5         |
| More              | 13.33%           |
| Total             | 45               |