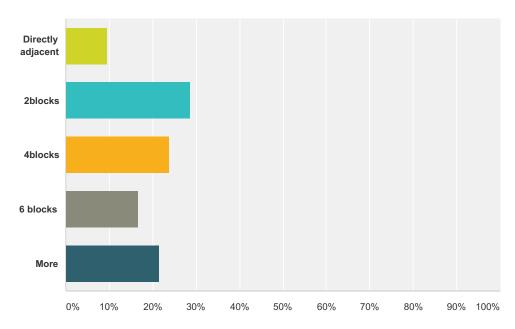

### Q10 Where is your business located in relation to this project?

Answered: 42 Skipped: 3

| Answer Choices    | Responses        |
|-------------------|------------------|
| Directly adjacent | 9.52% 4          |
| 2blocks           | <b>28.57%</b> 12 |
| 4blocks           | <b>23.81%</b> 10 |
| 6 blocks          | <b>16.67%</b> 7  |
| More              | <b>21.43%</b> 9  |
| Total             | 42               |