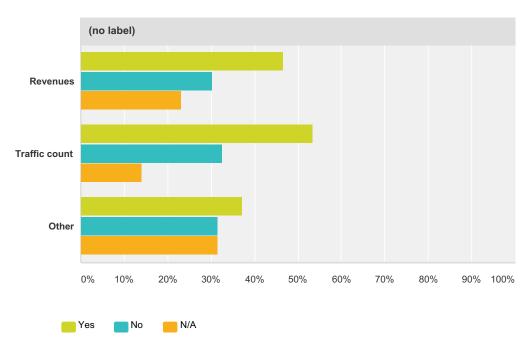

### Q4 Have the Water Street repairs affected your business?

Answered: 43 Skipped: 2

| (no label)    |        |        |        |       |
|---------------|--------|--------|--------|-------|
|               | Yes    | No     | N/A    | Total |
| Revenues      | 46.51% | 30.23% | 23.26% |       |
|               | 20     | 13     | 10     | 43    |
| Traffic count | 53.49% | 32.56% | 13.95% |       |
|               | 23     | 14     | 6      | 43    |
| Other         | 37.14% | 31.43% | 31.43% |       |
|               | 13     | 11     | 11     | 35    |