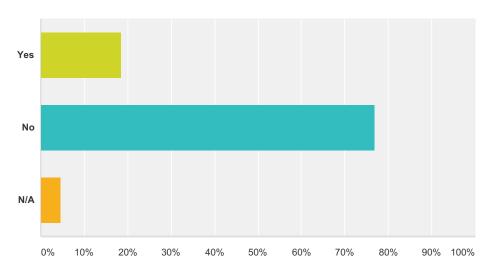

#### Q8 Are you aware of next phase of repairs?

Answered: 43 Skipped: 2

| Answer Choices | Responses |    |
|----------------|-----------|----|
| Yes            | 18.60%    | 8  |
| No             | 76.74%    | 33 |
| N/A            | 4.65%     | 2  |
| Total          |           | 43 |