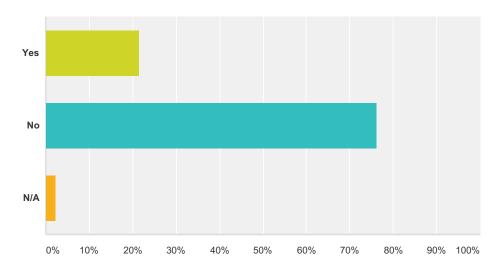

### Q11 Do you feel you are well informed regarding this project?

Answered: 42 Skipped: 3

| Answer Choices | Responses |    |
|----------------|-----------|----|
| Yes            | 21.43%    | 9  |
| No             | 76.19%    | 32 |
| N/A            | 2.38%     | 1  |
| Total          |           | 42 |