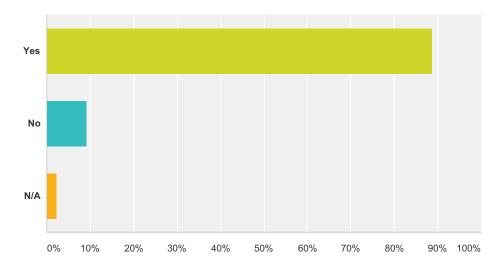

### Q13 Would you like to have more information on the project?

Answered: 44 Skipped: 1

| Answer Choices | Responses |    |
|----------------|-----------|----|
| Yes            | 88.64%    | 39 |
| No             | 9.09%     | 4  |
| N/A            | 2.27%     | 1  |
| Total          |           | 44 |